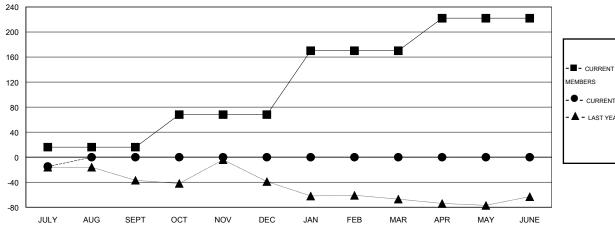

#### GOALS AND ACTUAL MEMBERS CUMULATIVE

| -=-  | CURRENT | YEAR GO | ALS FOR NEW |  |
|------|---------|---------|-------------|--|
| МЕМВ | ERS     |         |             |  |

CURRENT YEAR ACTUAL MEMBERS

- ▲ - LAST YEAR ACTUAL MEMBERS

| DROPPED CLUBS: 0 |    |
|------------------|----|
| DROPPED MEMBERS  |    |
| DECEASED         | 2  |
| CLUB CANCELLED   | 0  |
| OTHER            | 20 |
| TOTAL            | 22 |